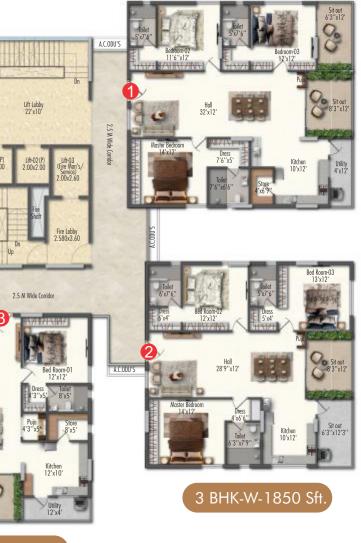

# Home is where you feel cocooned

Step into a home that resonates with style, sophistication and comfort. Epitomizing timeless luxury and unmatched elegance, every living space here conveys an essence of opulence and turns your home into a sanctuary of sophistication. **TOWER - A** Typical Floor Plan

3 BHK-E-1850 Sft.

3 BHK-N-1850 Sft.

### 3 BHK-W-2000 Sft.