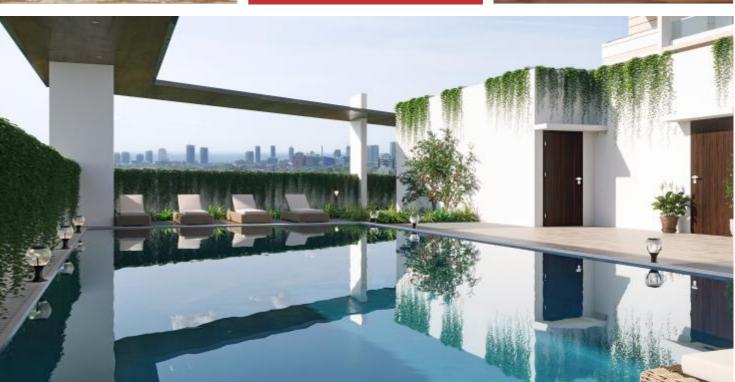

# Home is where you feel indulged

Embrace a world of indulgence where luxury, comfort, and style converge. The clubhouse's opulent design seamlessly fuses modern elegance with a touch of

### **CLUBHOUSE AMENITIES**

- Reception Lobby
- Banquet Hall
- Dining Hall
- Guest Rooms
- Senior Citizens Hall
- Multipurpose Hall
- Indoor Games Room
- Gym
- Swimming Pool with Deck on Terrace