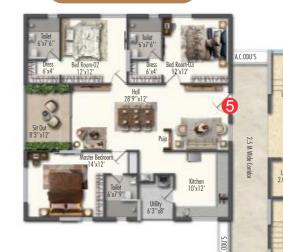

ur life narrate a tale of sophistication with your home at Swasthi. The 2&3 BHK high-rise apartments are a testament to the art of blending luxury and warmth, transforming your home into a haven of style and serenity.









# Home is where you feel natural

Feel at home in the great outdoors, thoughtfully designed for those seeking a tranquil escape. Manicured lawns and a plethora of lush green spaces make it the perfect spot to soak up the tranquility and spend





# Home is where you feel cocooned

Step into a home that resonates with style, sophistication and comfort. Epitomizing timeless luxury and unmatched elegance, every living space here conveys an essence of opulence and turns your home into a sanctuary of sophistication. **TOWER - A** Typical Floor Plan



3 BHK-E-1850 Sft.





3 BHK-N-1850 Sft.



### 3 BHK-W-2000 Sft.









# Home is where you feel indulged

Embrace a world of indulgence where luxury, comfort, and style converge. The clubhouse's opulent design seamlessly fuses modern elegance with a touch of







### **CLUBHOUSE AMENITIES**

- Reception Lobby
- Banquet Hall
- Dining Hall
- Guest Rooms
- Senior Citizens Hall
- Multipurpose Hall
- Indoor Games Room
- Gym
- Swimming Pool with Deck on Terrace









## Home is where you feel connected

Feel connected to life, both personal and professional, with a home that is located in the best of neighborhoods. Swasthi by Samracana Projects is perfectly placed at Kardanor, near Kollur ORR exit, between exits 2 & 3, inviting you to experience a unique blend of comfort and convenience.



Narayana IIT A