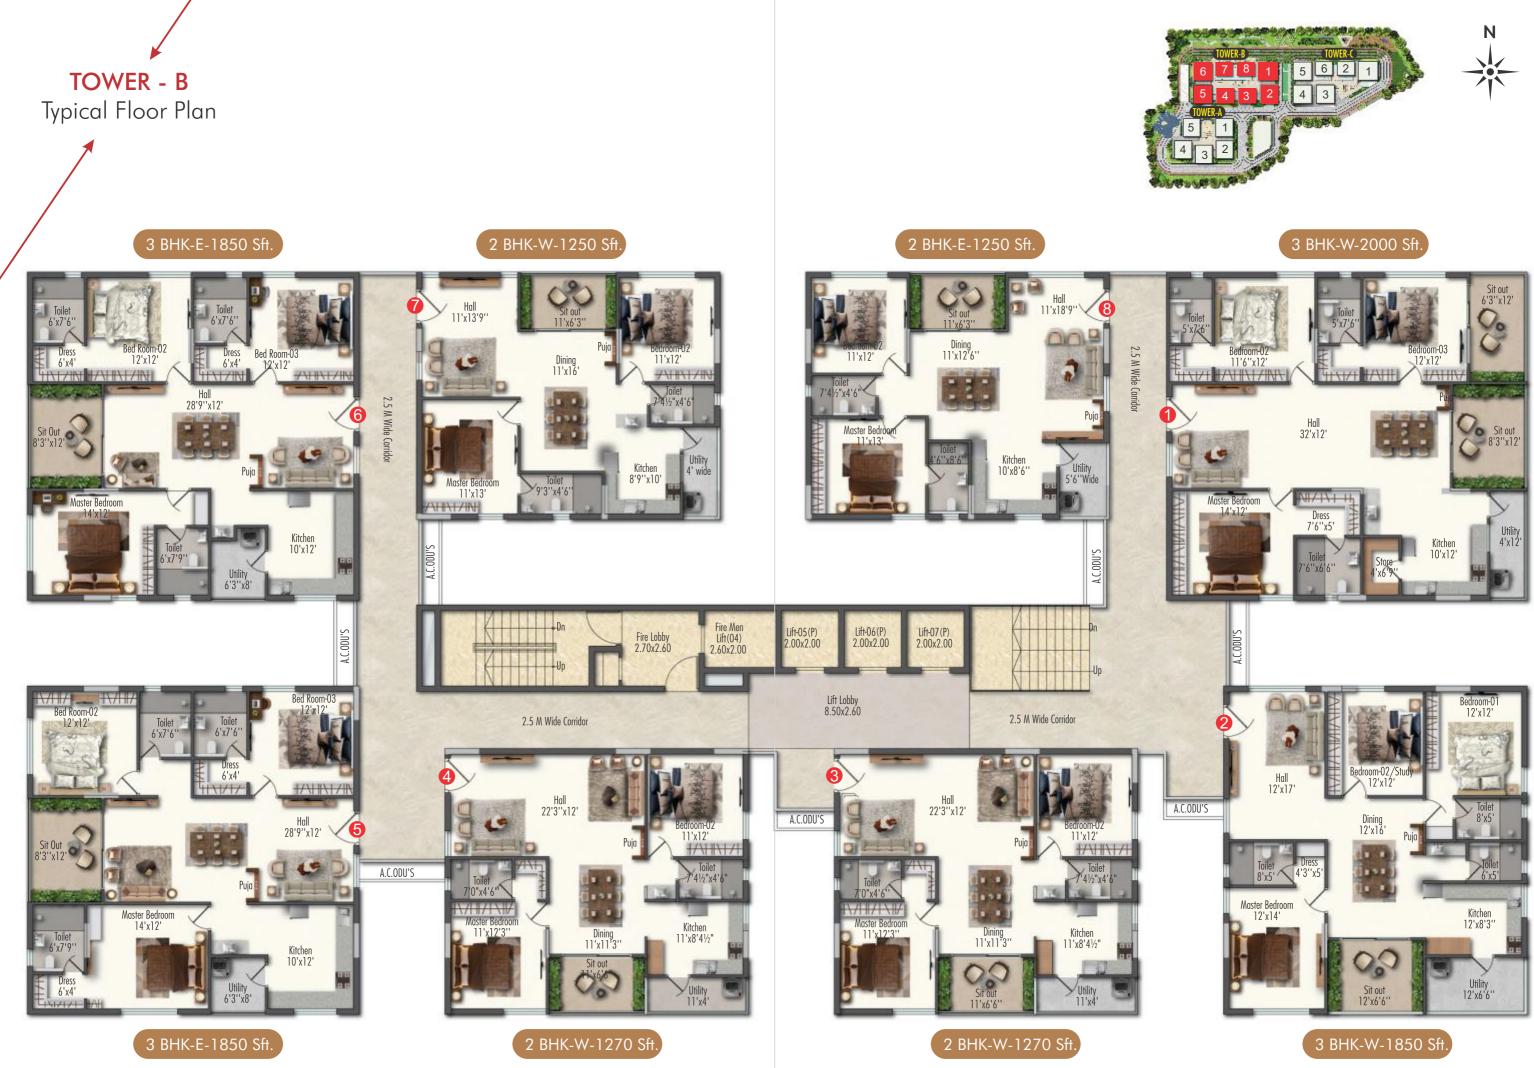

# Home is where you feel cocooned

Step into a home that resonates with style, sophistication and comfort. Epitomizing timeless luxury and unmatched elegance, every living space here conveys an essence of opulence and turns your home into a sanctuary of sophistication. **TOWER - A** Typical Floor Plan

3 BHK-E-1850 Sft.

3 BHK-N-1850 Sft.

### 3 BHK-W-2000 Sft.