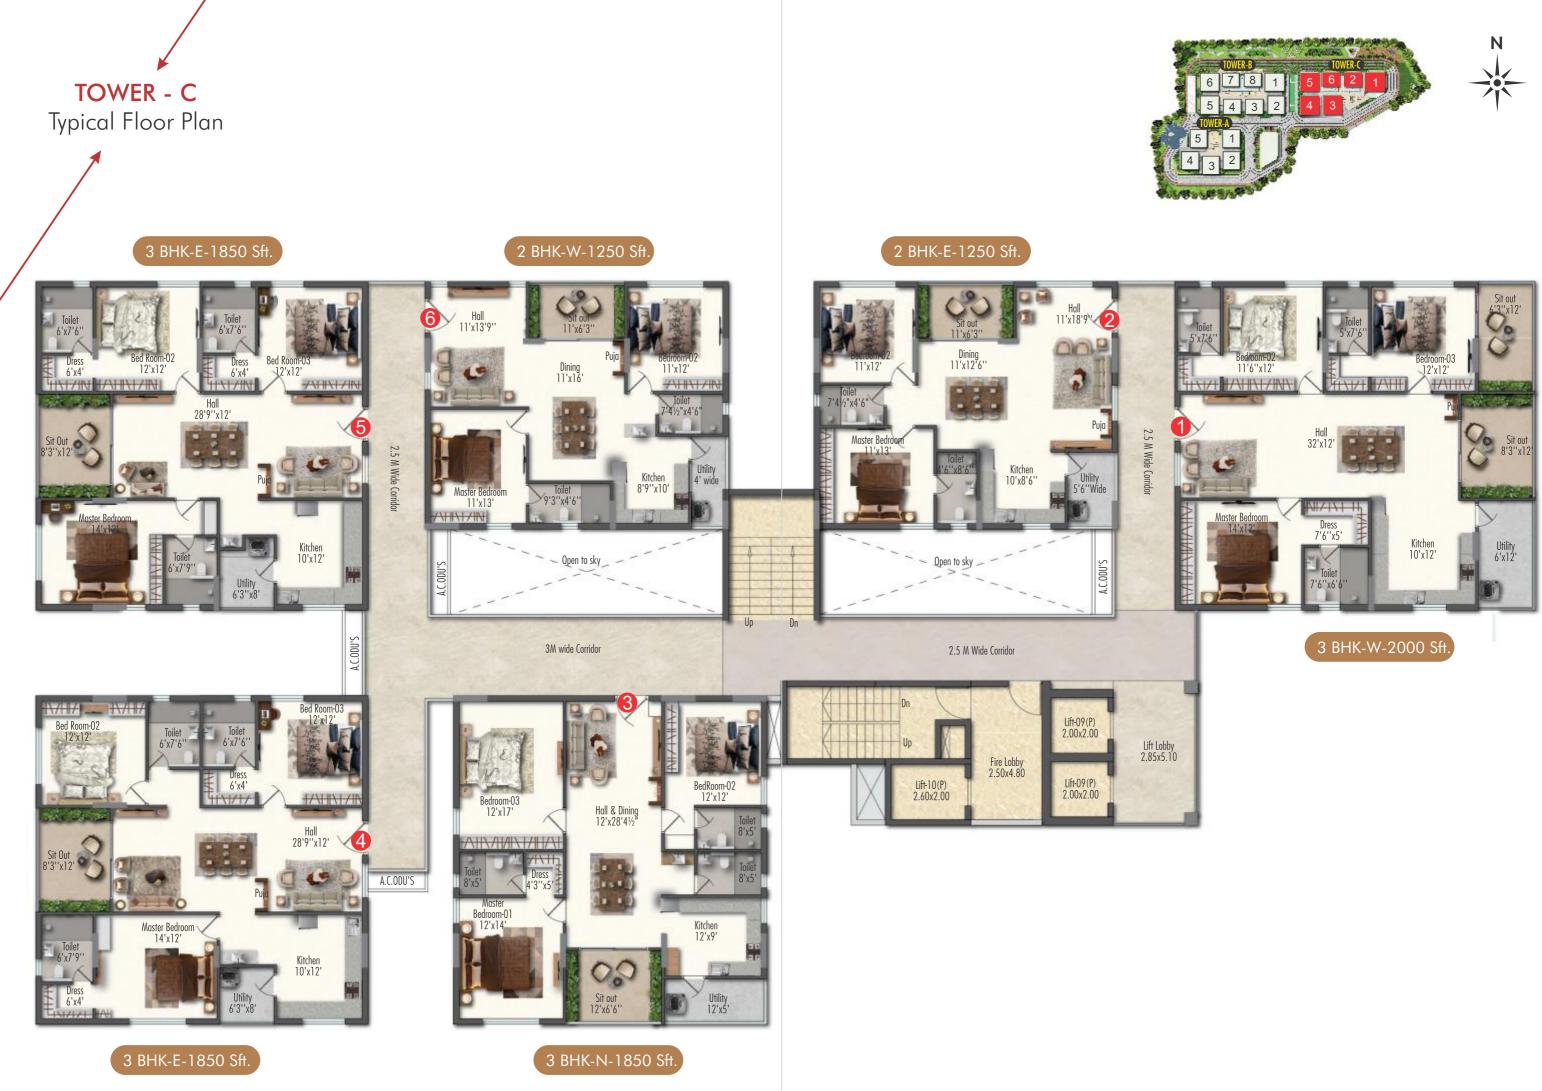

# Home is where you feel cocooned

Step into a home that resonates with style, sophistication and comfort. Epitomizing timeless luxury and unmatched elegance, every living space here conveys an essence of opulence and turns your home into a sanctuary of sophistication. **TOWER - A** Typical Floor Plan

3 BHK-E-1850 Sft.

3 BHK-N-1850 Sft.

### 3 BHK-W-2000 Sft.