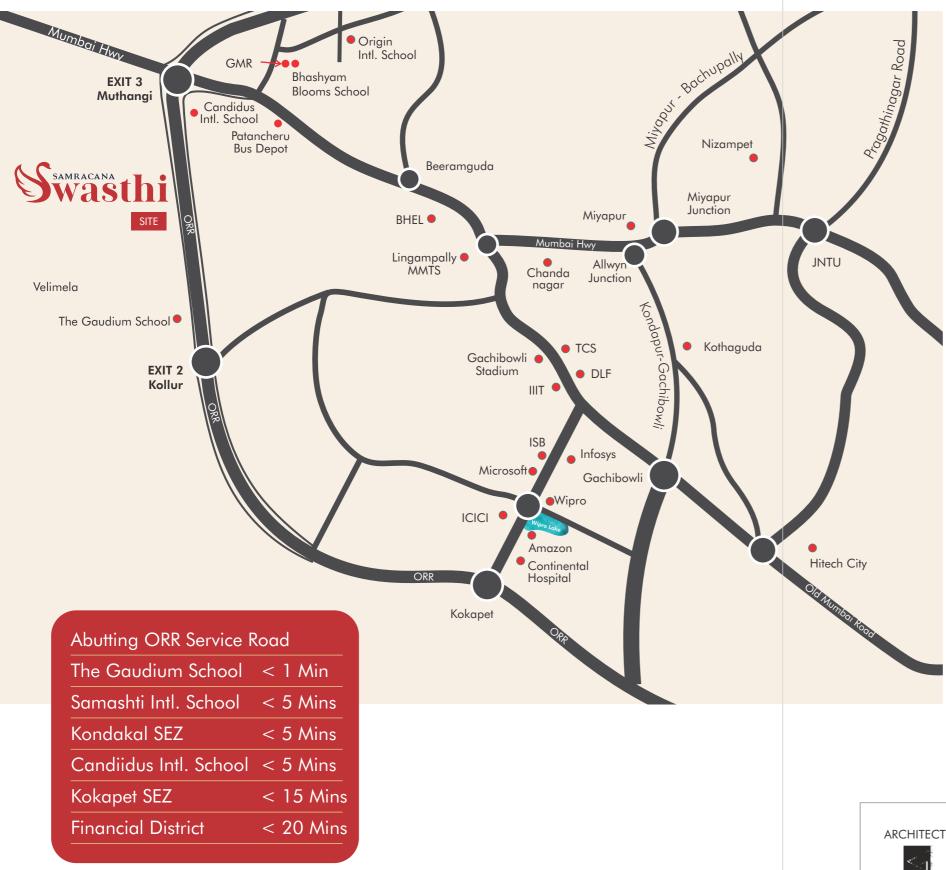

## Home is where you feel connected

Feel connected to life, both personal and professional, with a home that is located in the best of neighborhoods. Swasthi by Samracana Projects is perfectly placed at Kardanor, near Kollur ORR exit, between exits 2 & 3, inviting you to experience a unique blend of comfort and convenience.

The Gaudium School

LOCATION

MAP

ICICI

Amazon

A Project by