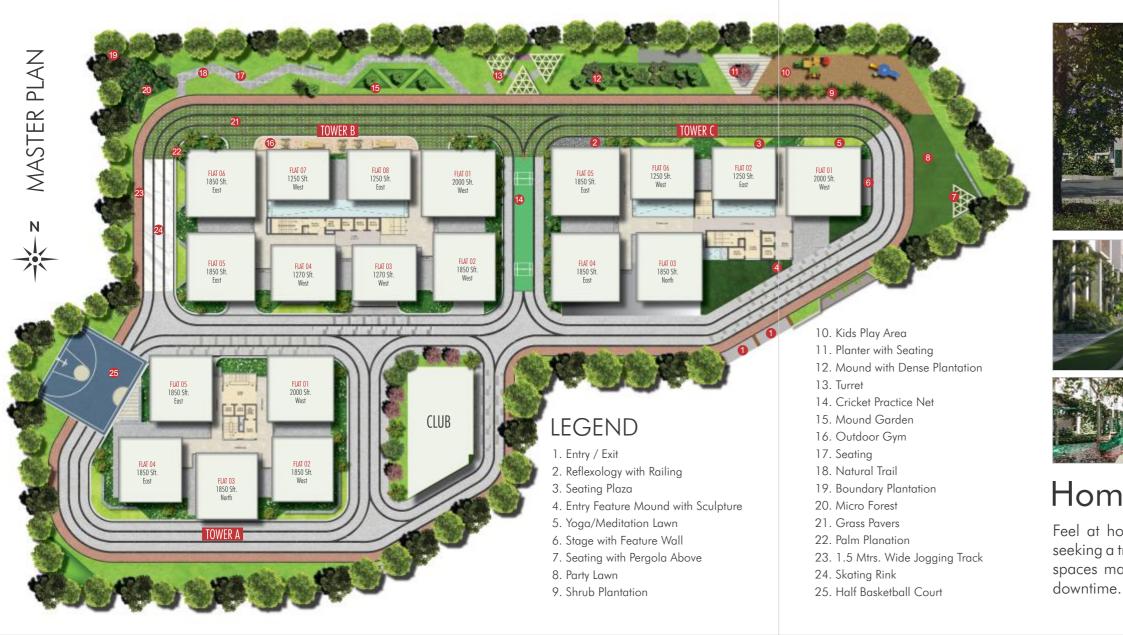

# Home is where you feel natural

Feel at home in the great outdoors, thoughtfully designed for those seeking a tranquil escape. Manicured lawns and a plethora of lush green spaces make it the perfect spot to soak up the tranquility and spend

### **CLUBHOUSE AMENITIES**

- Reception Lobby
- Banquet Hall
- Dining Hall
- Guest Rooms
- Senior Citizens Hall
- Multipurpose Hall
- Indoor Games Room
- Gym
- Swimming Pool with Deck on Terrace