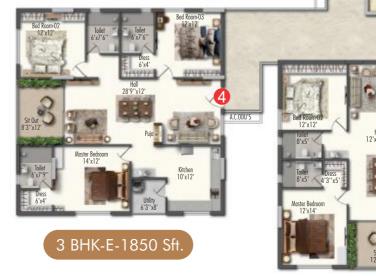

life narrate a tale of sophistication with your home at Swasthi. The 2&3 BHK high-rise apartments are a testament to the art of blending luxury and warmth, transforming your home into a haven of style and serenity.









# Home is where you feel natural

Feel at home in the great outdoors, thoughtfully designed for those seeking a tranquil escape. Manicured lawns and a plethora of lush green spaces make it the perfect spot to soak up the tranquility and spend





# Home is where you feel cocooned

Step into a home that resonates with style, sophistication and comfort. Epitomizing timeless luxury and unmatched elegance, every living space here conveys an essence of opulence and turns your home into a sanctuary of sophistication. **TOWER - A** Typical Floor Plan



3 BHK-E-1850 Sft.





3 BHK-N-1850 Sft.



### 3 BHK-W-2000 Sft.









# Home is where you feel indulged

Embrace a world of indulgence where luxury, comfort, and style converge. The clubhouse's opulent design seamlessly fuses modern elegance with a touch of







### **CLUBHOUSE AMENITIES**

- Reception Lobby
- Banquet Hall
- Dining Hall
- Guest Rooms
- Senior Citizens Hall
- Multipurpose Hall
- Indoor Games Room
- Gym
- Swimming Pool with Deck on Terrace









## Home is where you feel connected

Feel connected to life, both personal and professional, with a home that is located in the best of neighborhoods. Swasthi by Samracana Projects is perfectly placed at Kardanor, near Kollur ORR exit, between exits 2 & 3, inviting you to experience a unique blend of comfort and convenience.



Narayana IIT Aca