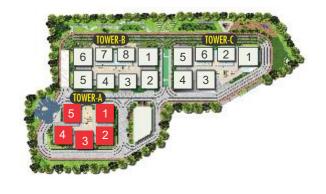

### OVERVIEW

Blocks **3** 

Floors

17

Units **323** 

Clubhouse **18,000** Sft.

Types **2 & 3** BHK

2 BHK Sizes 1250-1270 Sft.

# Home is where you feel cocooned

Step into a home that resonates with style, sophistication and comfort. Epitomizing timeless luxury and unmatched elegance, every living space here conveys an essence of opulence and turns your home into a sanctuary of sophistication. **TOWER - A** Typical Floor Plan