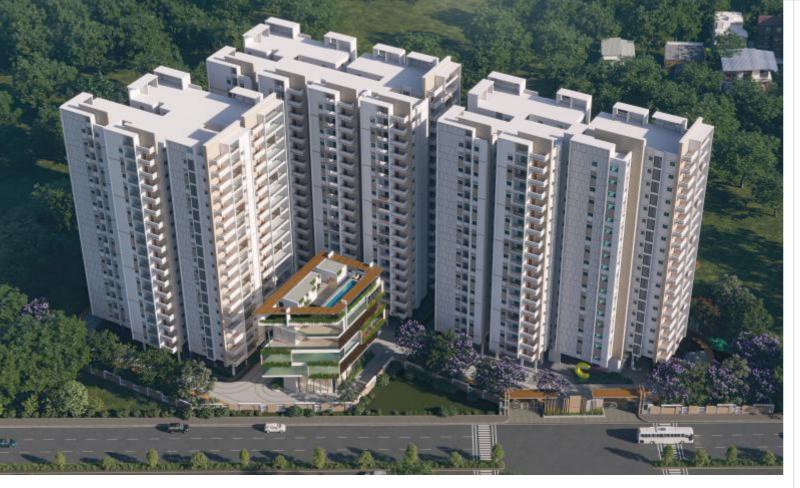

### OVERVIEW

Blocks **3** 

Floors

17

Units **323** 

Clubhouse **18,000** Sft.

Types **2 & 3** BHK

2 BHK Sizes 1250-1270 Sft.